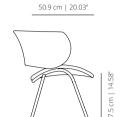

# Funda Lounge Chair

Funda armchair 4 metal legs

# **FUB** upholstery

72 cm | 28.34"

67 cm | 19.88"

STRUCTURE