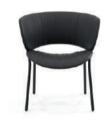

# Funda Lounge Chair

Funda armchair 4 metal legs

#### TECHNICAL INFO

Four legs base of calibrated steel tube powder coated in thermoreinforced polyester in white and black.

Internal frame for the seat and back of calibrated steel tube powder coated in thermoreinforced polyester covered with shape-holding expanded polyurethane foam.