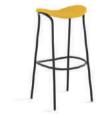

# Funda Stool

Funda bar stool metal legs

Funda counter stool metal legs

Funda Lounge Chair

Technical Info - EN

LAMBDA3
INSPIRANDO ESPACIOS DE TRABAJO
INSPIRANDO ESPACIOS DE

#### TECHNICAL INFO

Four legs base of calibrated steel tube powder coated in thermoreinforced polyester in white and black.

Internal frame for the seat and back of calibrated steel tube powder coated in thermoreinforced polyester covered with shape-holding expanded polyurethane foam.