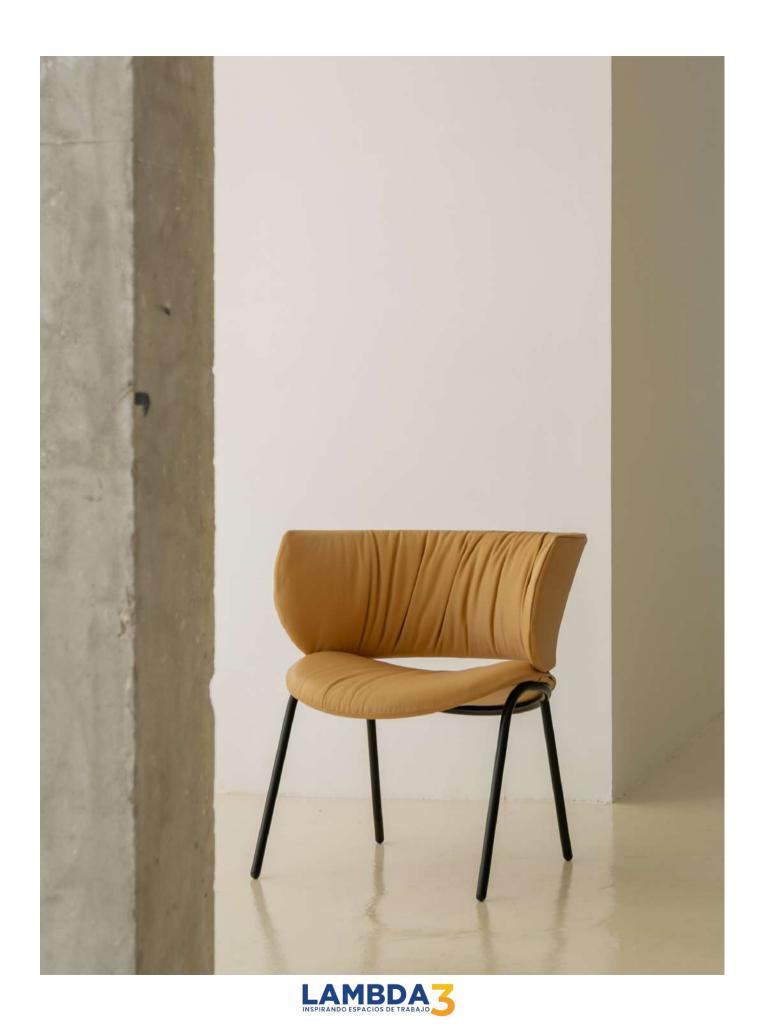

This intelligent system also facilitates the independent recycling of each of the materials in the collection.

Funda represents the balance between precision and the human-centered approach of Stefan Diez. His constant search for both industrial innovation and visual appeal has achieved in this collection a curved and friendly shape, combined with an upholstery known for its wrinkles.

In this way, Funda manages to evoke the maximum expression of comfort and makes available the different pieces.





#### THE FAMILY

The commitment to maximum sustainability and comfort shapes Funda, a new range of seats conceived by the outstanding designer Stefan Diez.





Funda family composed of a chair, a lounge chair and stools with bar and counter height in black and white structures















## Funda Chair



Funda chair 4 metal legs

# Funda Lounge Chair



Funda armchair 4 metal legs

# Funda Stool



Funda bar stool metal legs



Funda counter stool metal legs



Funda Lounge Chair

Technical Info - EN

LAMBDA3
INSPIRANDO ESPACIOS DE TRABAJO
INSPIRANDO ESPACIOS DE

#### **BASE METAL**

# **FUB** upholstery



72 cm | 28.34"



67 cm | 19.88"





STRUCTURE

### Powder coated



white RAL 9003 black RAL 9005

#### BACKREAST AND SEAT

#### Upholstery

Check unpholstery samples.

#### TECHNICAL INFO

Four legs base of calibrated steel tube powder coated in thermoreinforced polyester in white and black.

Internal frame for the seat and back of calibrated steel tube powder coated in thermoreinforced polyester covered with shape-holding expanded polyurethane foam.

Fabric or le