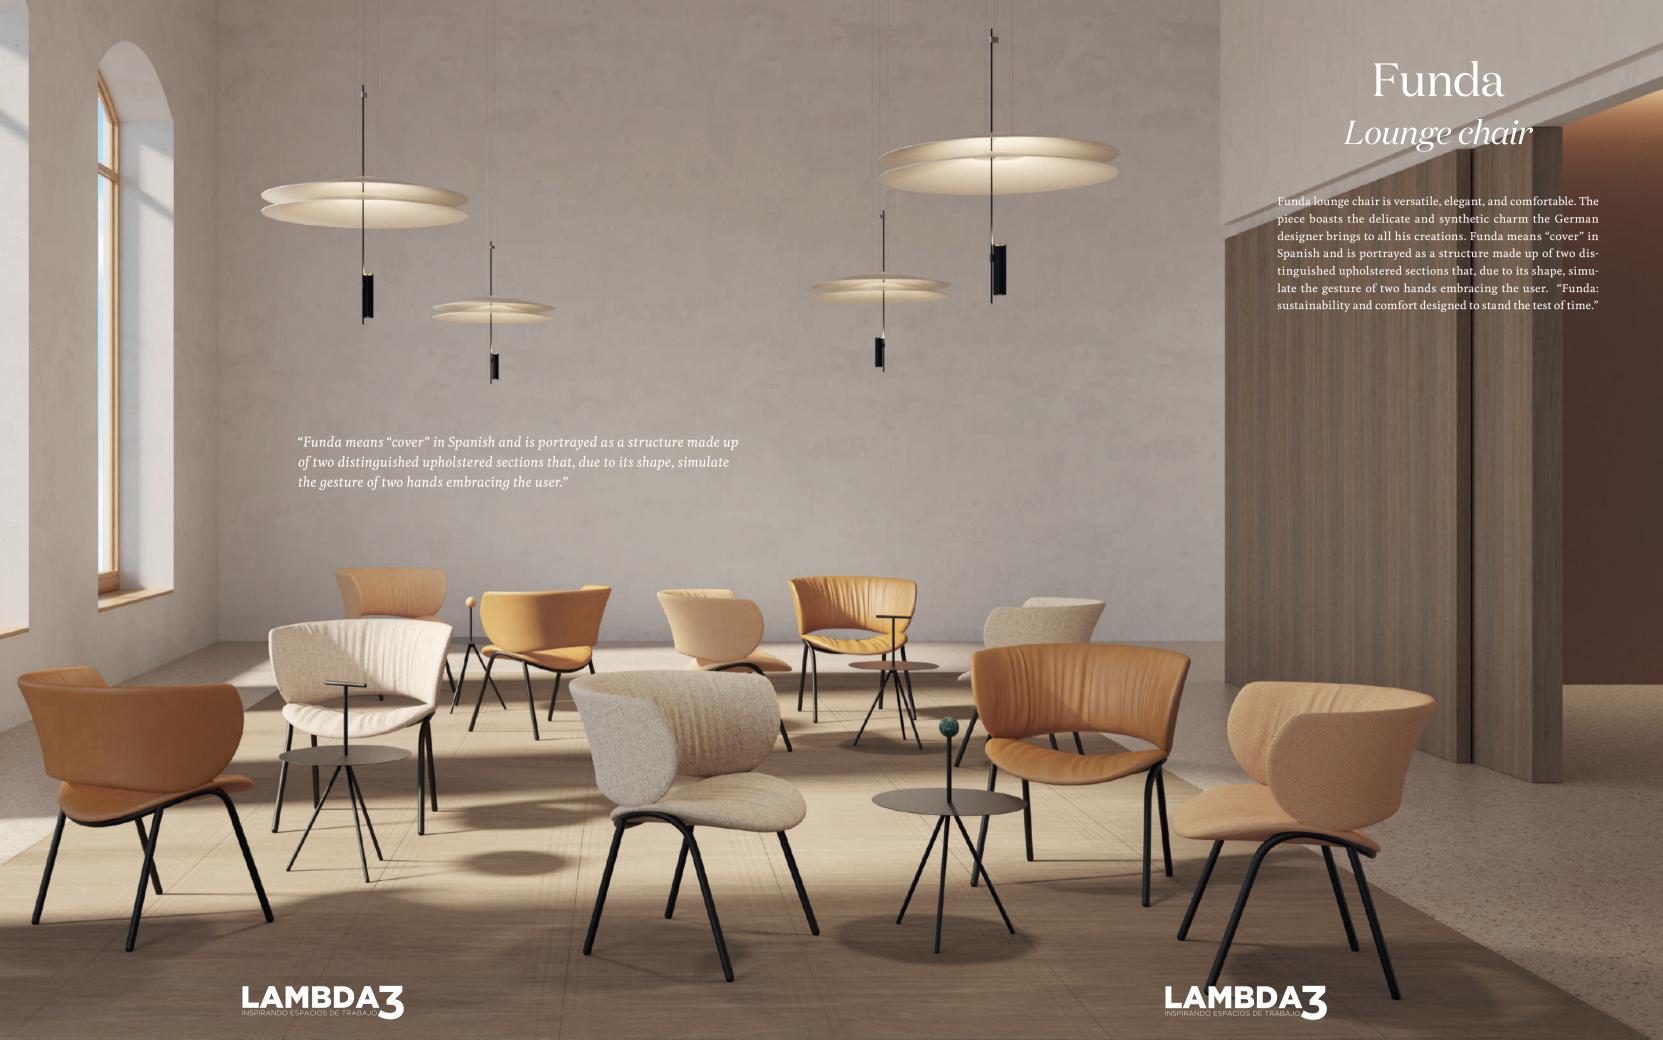

# Funda Lounge Chair

# FUNDA Circular design

The commitment to maximum sustainability and comfort shapes Funda, a new range of seats conceived by the outstanding designer Stefan Diez.

The chair, the armchair and the stool of this new collection are presented as a construction made up of two differentiated pieces, two pieces capable of extending the life cycle of the product indefinitely. The development of Funda has been based on combining a metal structure designed to last over time, and an upholstered seat that can be replaced after years of use or severe

wear and tear. This intelligent system also facilitates the independent recycling of each of the materials in the collection.

Funda represents the balance between precision and the human-centered approach of Stefan Diez. His constant search for both industrial innovation and visual appeal has achieved in this collection a curved and friendly shape, combined with an upholstery known for its wrinkles.

In this way, Funda manages to evoke the maximum expression of comfort and makes available the different pieces.