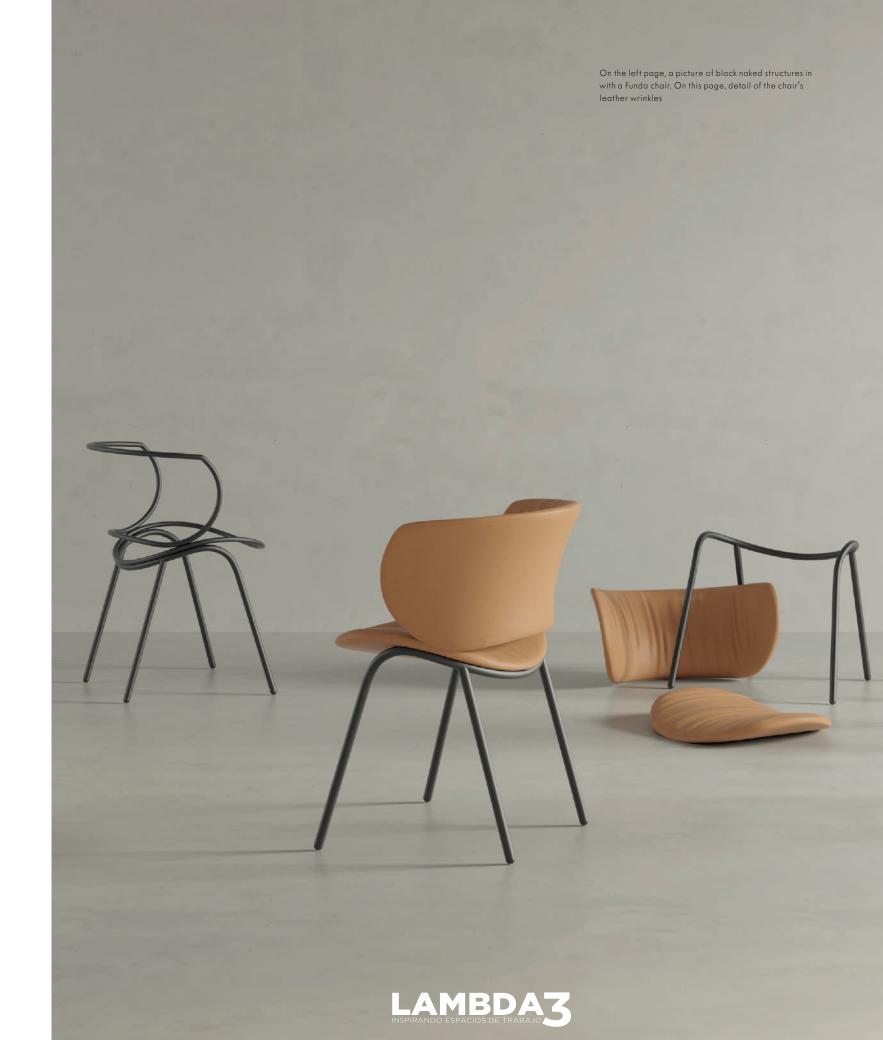

# FUNDA Circular design

The commitment to maximum sustainability and comfort shapes Funda, a new range of seats conceived by the outstanding designer Stefan Diez.

The chair, the armchair and the stool of this new collection are presented as a construction made up of two differentiated pieces, two pieces capable of extending the life cycle of the product indefinitely. The development of Funda has been based on combining a metal structure designed to last over time, and an upholstered seat that can be replaced after years of use or severe

wear and tear. This intelligent system also facilitates the independent recycling of each of the materials in the collection.

Funda represents the balance between precision and the human-centered approach of Stefan Diez. His constant search for both industrial innovation and visual appeal has achieved in this collection a curved and friendly shape, combined with an upholstery known for its wrinkles.

#### THE FAMILY

The commitment to maximum sustainability and comfort shapes Funda, a new range of seats conceived by the outstanding designer Stefan Diez.

Funda family composed of a chair, a lounge chair and stools with bar and counter height in black and white structures