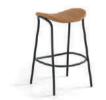

# Funda Stool

Funda bar stool metal legs

Funda counter stool metal legs

Funda Lounge Chair

Technical Info - EN

LAMBDA3
INSPIRANDO ESPACIOS DE TRABAJO
INSPIRANDO ESPACIOS DE

#### TECHNICAL INFO

Four legs base of calibrated steel tube powder coated in thermoreinforced polyester in white and black.

Internal frame for the seat and back of calibrated steel tube powder coated in thermoreinforced polyester covered with shape-holding expanded polyurethane foam.