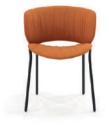

# Funda Lounge Chair

Funda armchair 4 metal legs

#### TECHNICAL INFO

Four legs base of calibrated steel tube powder coated in thermoreinforced polyester in white and black.

Internal frame for the seat and back of calibrated steel tube powder coated in thermoreinforced polyester covered with shape-holding expanded polyurethane foam.