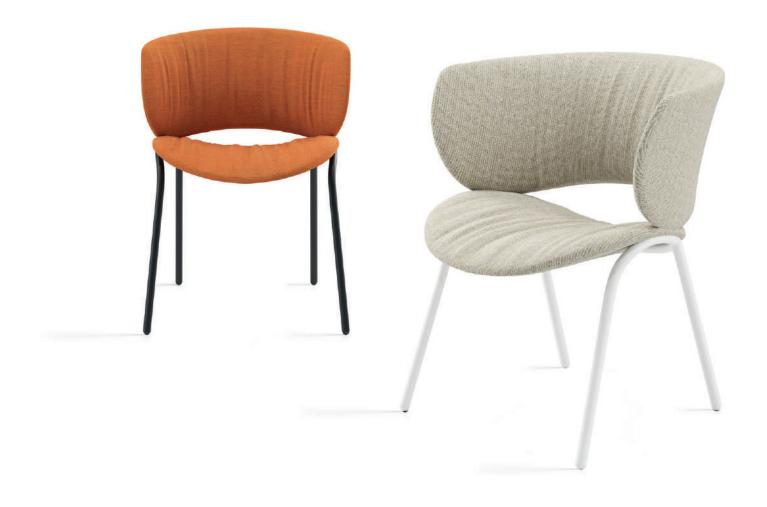

## Funda Chair

Funda chair 4 metal legs

# Funda Lounge Chair

Funda armchair 4 metal legs