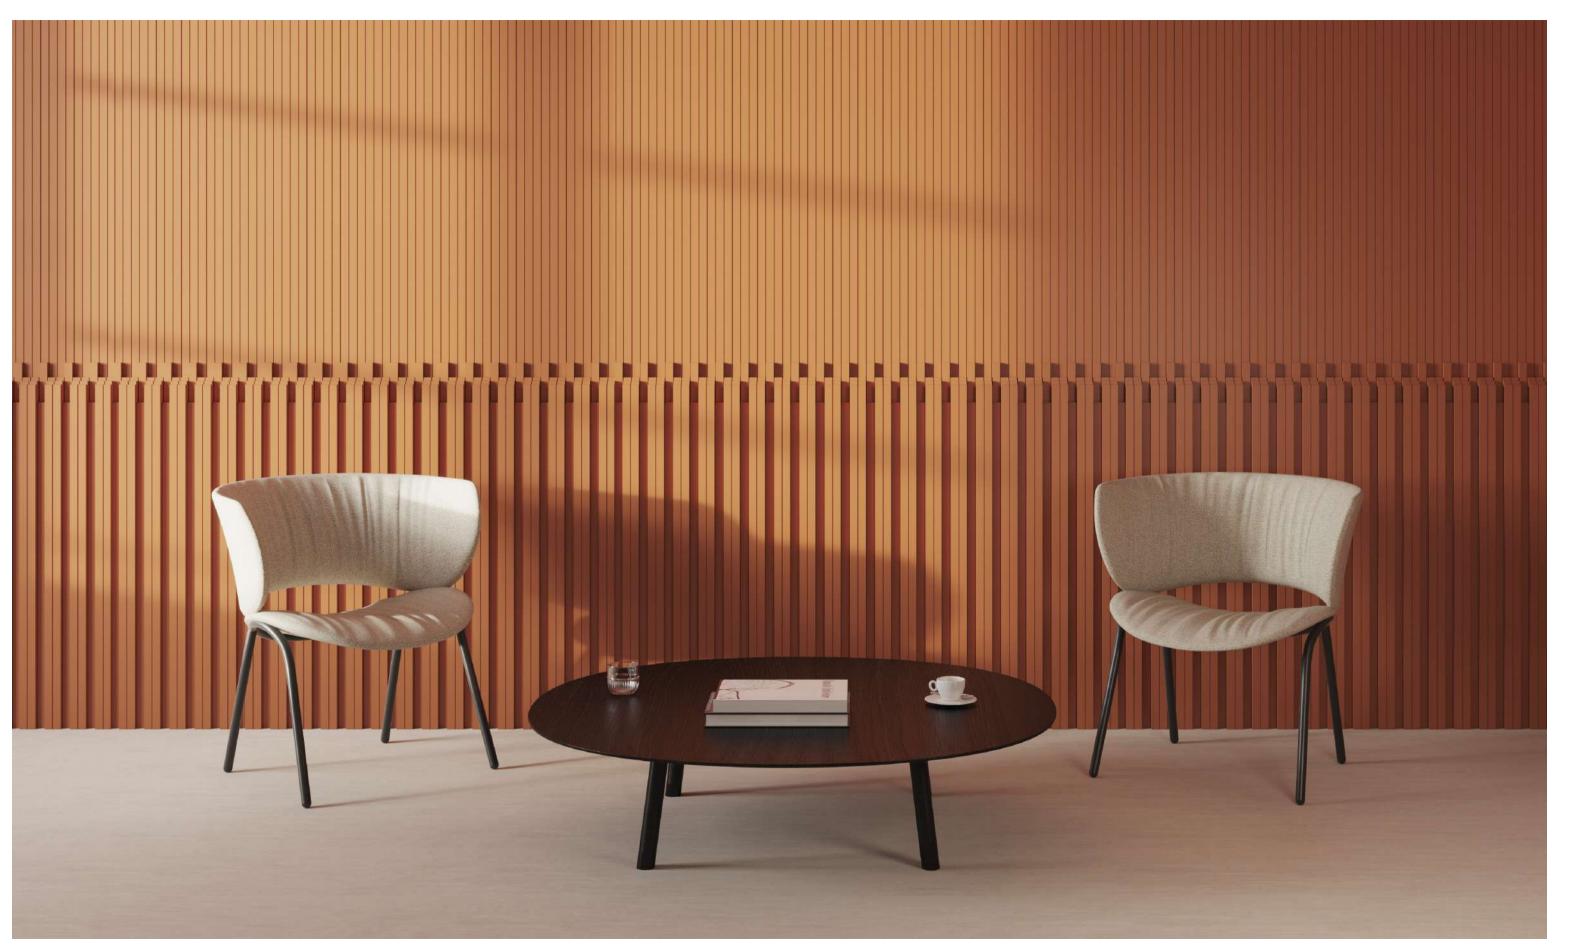

tear. This intelligent system also facilitates the independent recycling of each of the materials in the collection.

Funda represents the balance between precision and the human-centered approach of Stefan Diez. His constant search for both industrial innovation and visual appeal has achieved in this collection a curved and friendly shape, combined with an upholstery known for its wrinkles.

In this way, Funda manages to evoke the maximum expression of comfort and makes available the different pieces.





#### THE FAMILY

The commitment to maximum sustainability and comfort shapes Funda, a new range of seats conceived by the outstanding designer Stefan Diez.





Funda family composed of a chair, a lounge chair and stools with bar and counter height in black and white structures















## Funda Chair



Funda chair 4 metal legs

# Funda Lounge Chair



Funda armchair 4 metal legs

# Funda Stool



Funda bar stool metal legs



Funda counter stool metal legs



Funda Lounge Chair

Technical Info - EN

LAMBDA3
INSPIRANDO ESPACIOS DE TRABAJO
INSPIRANDO ESPACIOS DE

#### **BASE METAL**

# **FUB** upholstery



72 cm | 28.34"



67 cm | 19.88"





STRUCTURE

### Powder coated



white RAL 9003 black RAL 9005

#### BACKREAST AND SEAT

#### Upholstery

Check unpholstery samples.

#### TECHNICAL INFO

Four legs base of calibrated steel tube powder coated in thermoreinforced polyester in white and black.

Internal frame for the seat and back of calibrated steel tube powder coated in thermoreinforced polyester covered with shape-holding expanded polyurethane foam.

Fabric