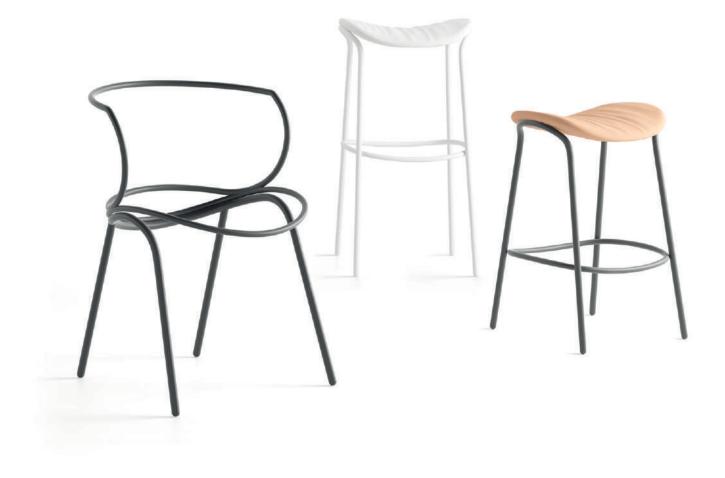

#### THE FAMILY

The commitment to maximum sustainability and comfort shapes Funda, a new range of seats conceived by the outstanding designer Stefan Diez.

Funda family composed of a chair, a lounge chair and stools with bar and counter height in black and white structures

## Funda Chair

Funda chair 4 metal legs

# Funda Lounge Chair

Funda armchair 4 metal legs

# Funda Stool

Funda bar stool metal legs

Funda counter stool metal legs

Funda Lounge Chair

Technical Info - EN

LAMBDA3
INSPIRANDO ESPACIOS DE TRABAJO
INSPIRANDO ESPACIOS DE