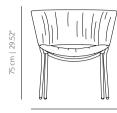

# Funda Lounge Chair

Funda armchair 4 metal legs

# **FUB** upholstery

72 cm | 28.34"

67 cm | 19.88"

STRUCTURE