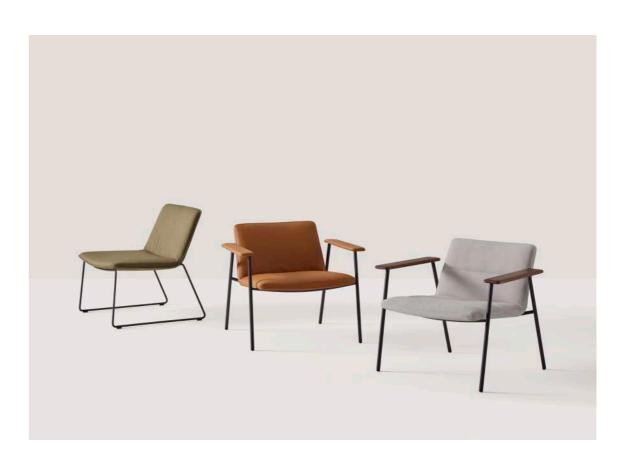

## The collection

XAIL is a collection of armchairs for lounge areas that are characterized by their comfort and a timeless design of essential elegance. A generous seat with soft and flowing shapes configures a welcoming place to rest and unwind.

XAIL seats are available with three upholstery options: soft, classic and with horizontal stitching. The structures are manufactured in two versions: rod sled or four leg in steel with oak or upholstered armrests. The seats and structures are available in a wide selection of finishes that allow multiple combinations, facilitating their integration in multiple lounge or waiting spaces.

To fit with the style and architecture of each space, the seats are available with three upholstery options: soft, classic and with horizontal stitching.