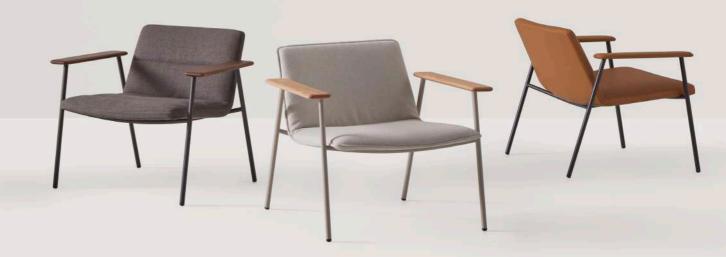

XAIL seats are available with three upholstery options: soft, classic and with horizontal stitching. The structures are manufactured in two versions: rod sled or four leg in steel with oak or upholstered armrests. The seats and structures are available in a wide selection of finishes that allow multiple combinations, facilitating their integration in multiple lounge or waiting spaces.

To fit with the style and architecture of each space, the seats are available with three upholstery options: soft, classic and with horizontal stitching.