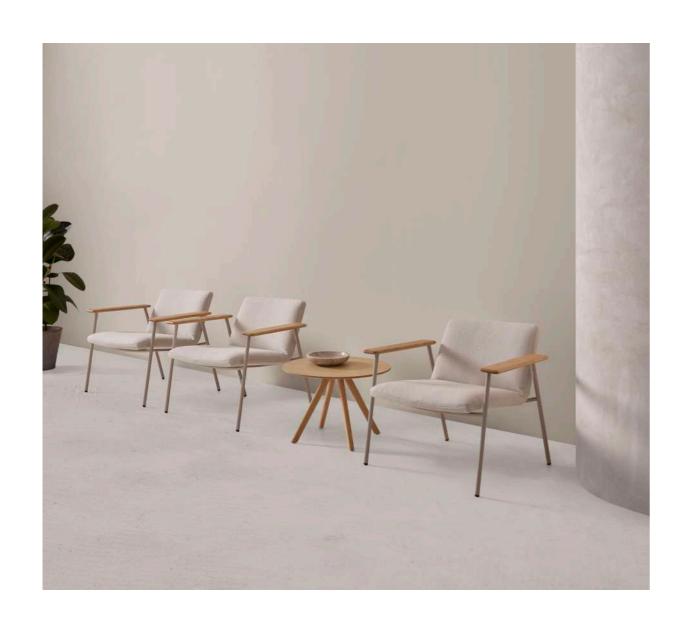

## The collection

XAIL is a collection of armchairs for lounge areas that are characterized by their comfort and a timeless design of essential elegance. A generous seat with soft and flowing shapes configures a welcoming place to rest and unwind.

XAIL seats are available with three upholstery options: soft, classic and with horizontal stitching. The structures are manufactured in two versions: rod sled or four leg in steel with oak or upholstered armrests. The seats and structures are available in a wide selection of finishes that allow multiple combinations, facilitating their integration in multiple lounge or waiting spaces.