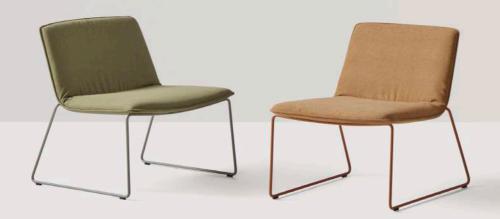

XAIL seats are available with three upholstery options: soft, classic and with horizontal stitching. The structures are manufactured in two versions: rod sled or four leg in steel with oak or upholstered armrests. The seats and structures are available in a wide selection of finishes that allow multiple combinations, facilitating their integration in multiple lounge or waiting spaces.