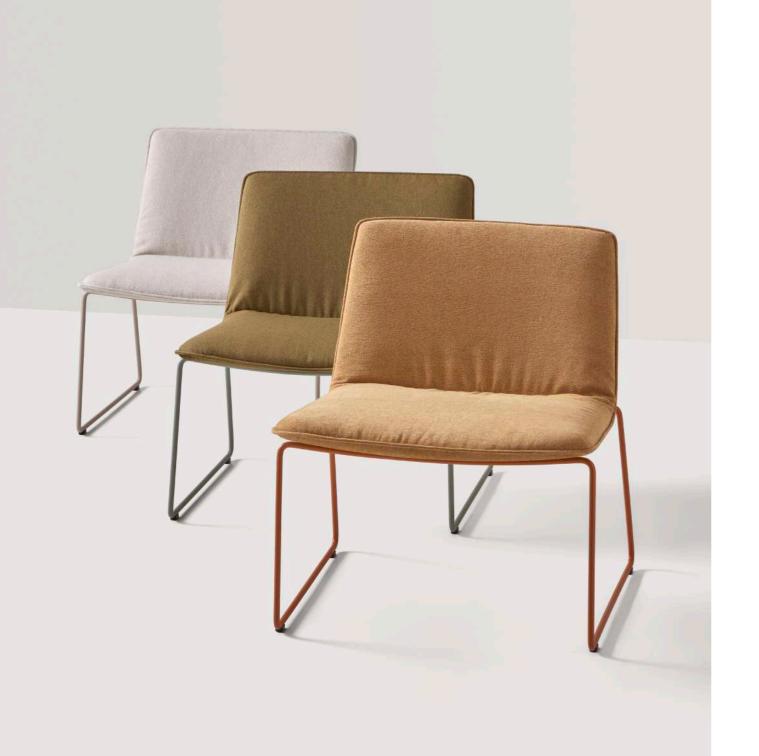

## The collection

XAIL is a collection of armchairs for lounge areas that are characterized by their comfort and a timeless design of essential elegance. A generous seat with soft and flowing shapes configures a welcoming place to rest and unwind.

XAIL seats are available with three upholstery options: soft, classic and with horizontal stitching. The structures are manufactured in two versions: rod sled or four leg in steel with oak or upholstered armrests. The seats and structures are available in a wide selection of finishes that allow multiple combinations, facilitating their integration in multiple lounge or waiting spaces.

To fit with the style and architecture of each space, the seats are available with three upholstery options: soft, classic and with horizontal stitching.