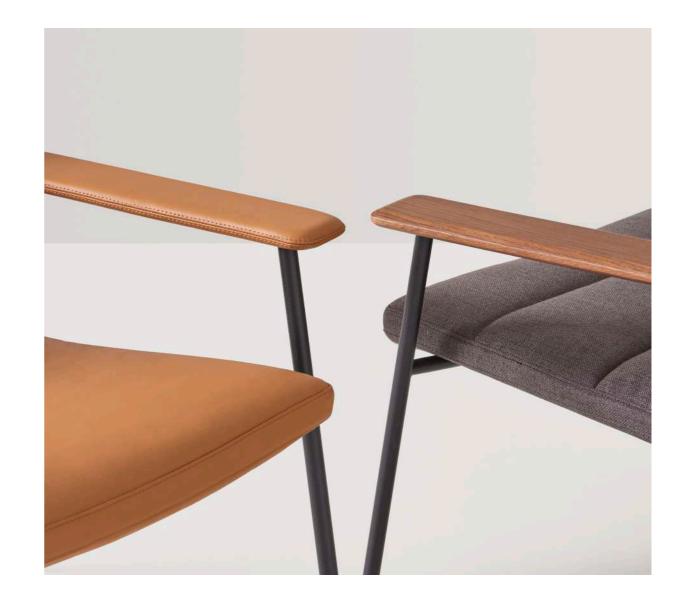

XAIL seats are available with three upholstery options: soft, classic and with horizontal stitching. The structures are manufactured in two versions: rod sled or four leg in steel with oak or upholstered armrests. The seats and structures are available in a wide selection of finishes that allow multiple combinations, facilitating their integration in multiple lounge or waiting spaces.

To fit with the style and architecture of each space, the seats are available with three upholstery options: soft, classic and with horizontal stitching.