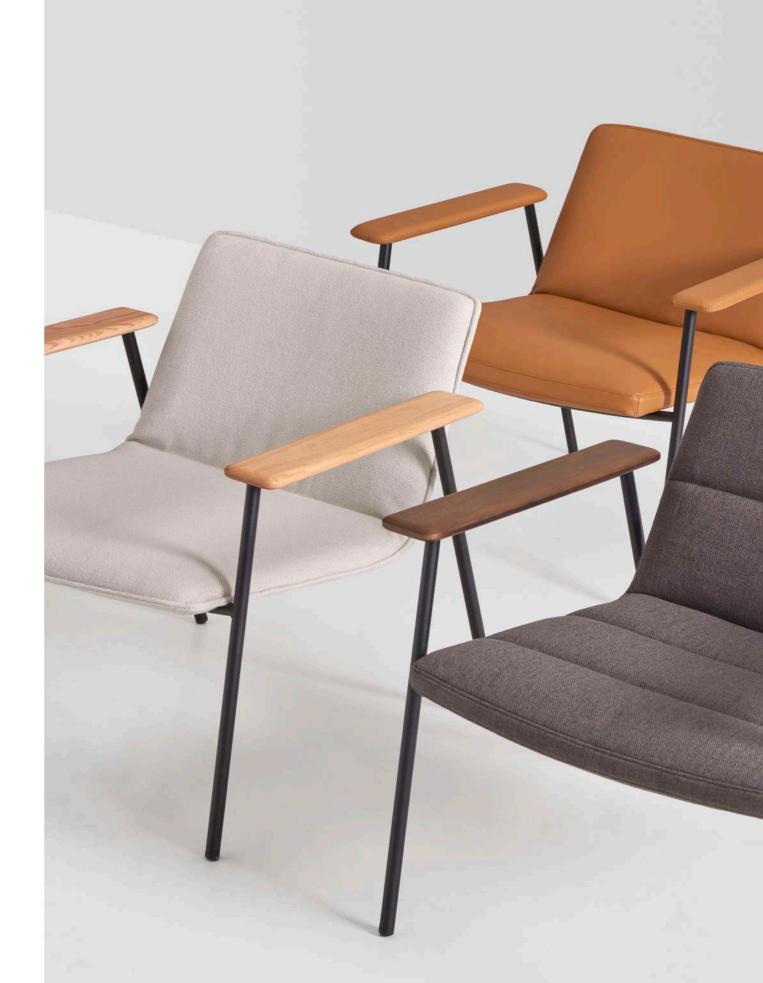

## The collection

XAIL is a collection of armchairs for lounge areas that are characterized by their comfort and a timeless design of essential elegance. A generous seat with soft and flowing shapes configures a welcoming place to rest and unwind.

XAIL seats are available with three upholstery options: soft, classic and with horizontal stitching. The structures are manufactured in two versions: rod sled or four leg in steel with oak or upholstered armrests. The seats and structures are available in a wide selection of finishes that allow multiple combinations, facilitating their integration in multiple lounge or waiting spaces.

To fit with the style and architecture of each space, the seats are available with three upholstery options: soft, classic and with horizontal stitching.