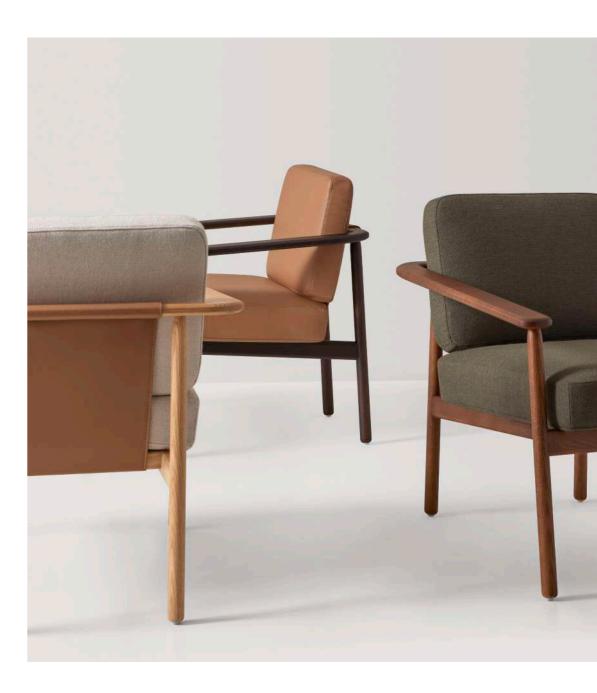

## The collection

Wudi is a collection of armchairs, benches and side tables for lounge areas that combine tradition and modernity through the use of wood. The armchair is a timeless and comfortable design, characterized by its expressive armrests. A backrest supported by a fabric stretched like a sail contributes to the light and relaxed spirit of the piece. The rounded solid wood structure radiates warmth and softens its image, while the upholstery and high-quality details lend it great elegance. The collection is completed with original upholstered benches and side tables that can be easily integrated into multiple spaces.