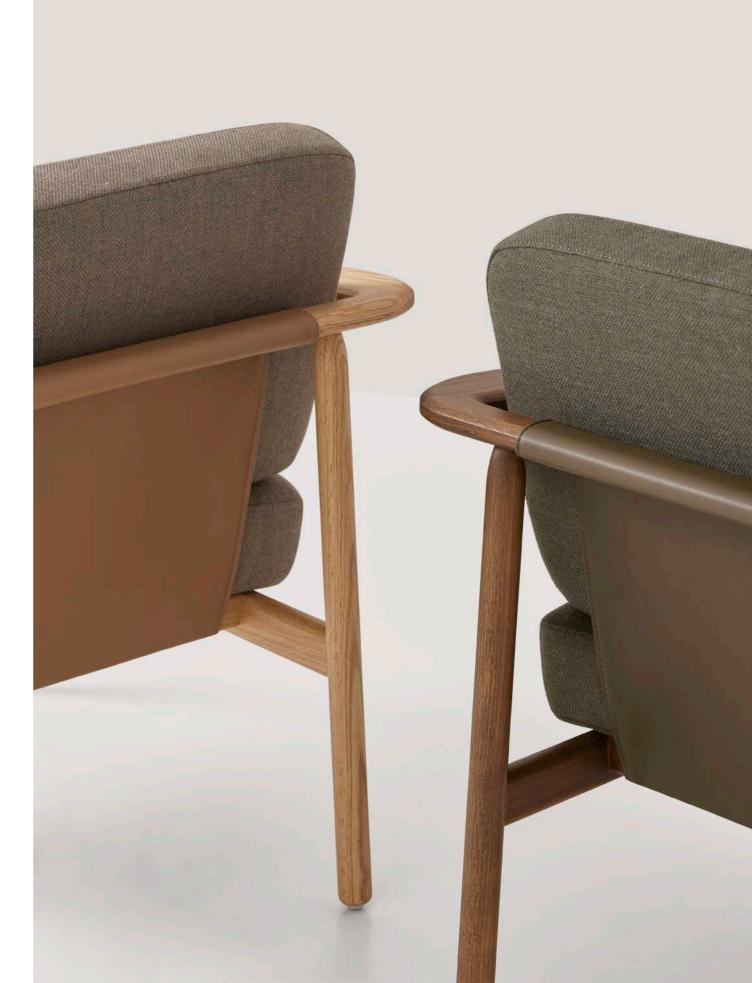

## The collection

Wudi is a collection of armchairs, benches and side tables for lounge areas that combine tradition and modernity through the use of wood. The armchair is a timeless and comfortable design, characterized by its expressive armrests. A backrest supported by a fabric stretched like a sail contributes to the light and relaxed spirit of the piece. The rounded solid wood structure radiates warmth and softens its image, while the upholstery and high-quality details lend it great elegance. The collection is completed with original upholstered benches and side tables that can be easily integrated into multiple spaces.