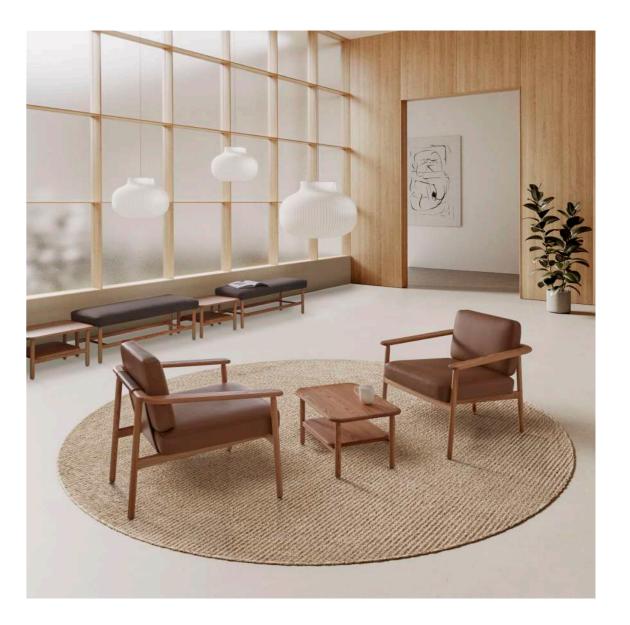

## The collection

Wudi is a collection of armchairs, benches and side tables for lounge areas that combine tradition and modernity through the use of wood. The armchair is a timeless and comfortable design, characterized by its expressive armrests. A backrest supported by a fabric stretched like a sail contributes to the light and relaxed spirit of the piece. The rounded solid wood structure radiates warmth and softens its image, while the upholstery and high-quality details lend it great elegance. The collection is completed with original upholstered benches and side tables that can be easily integrated into multiple spaces.