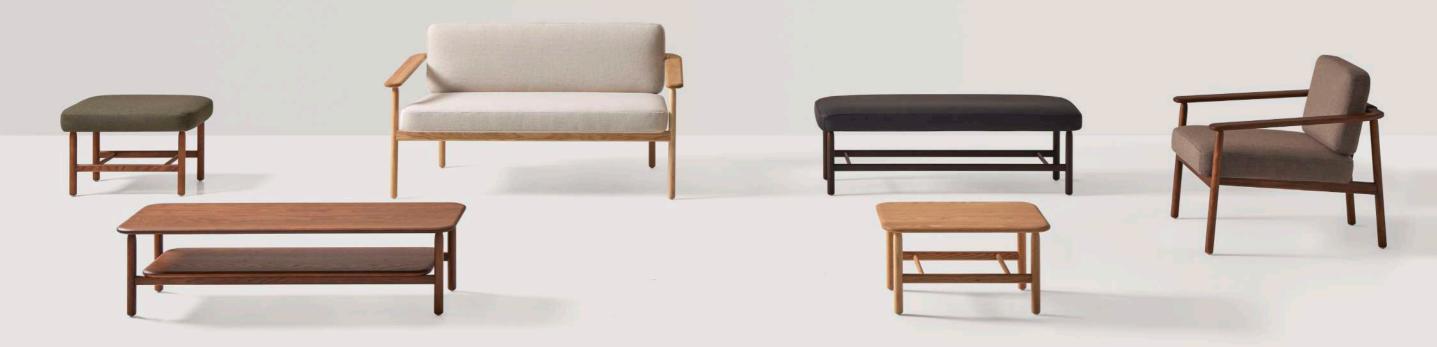

## The collection

Wudi is a collection of armchairs, benches and side tables for lounge areas that combine tradition and modernity through the use of wood. The armchair is a timeless and comfortable design, characterized by its expressive armrests. A backrest supported by a fabric stretched like a sail contributes to the light and relaxed spirit of the piece. The rounded solid wood structure radiates warmth and softens its image, while the upholstery and high-quality details lend it great elegance. The collection is completed with original upholstered benches and side tables that can be easily integrated into multiple spaces.

Side tables are easy to integrate into any interior. They are available in two sizes and, for greater functionality, can include a lower shelf to place magazines, books or objects.

LAMBDA3
INSPIRANDO ESPACIOS DE TRABAJO

The original upholstered benches, can be integrated with flexibility into multiple contexts and spaces. Available in two sizes, the benches stand out for their essential elegance.