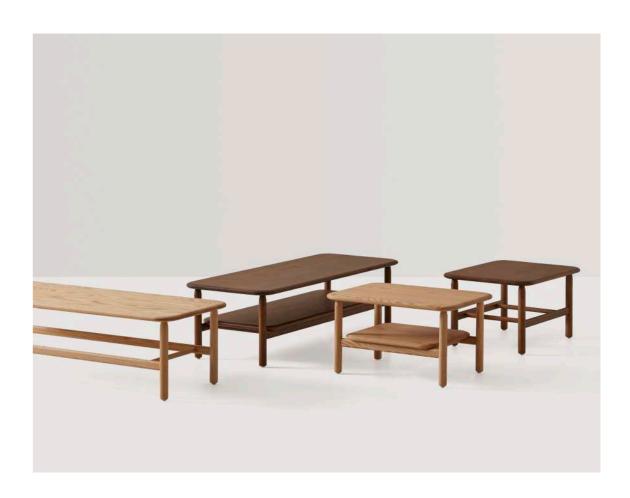

Side tables are easy to integrate into any interior. They are available in two sizes and, for greater functionality, can include a lower shelf to place magazines, books or objects.

LAMBDA3
INSPIRANDO ESPACIOS DE TRABAJO