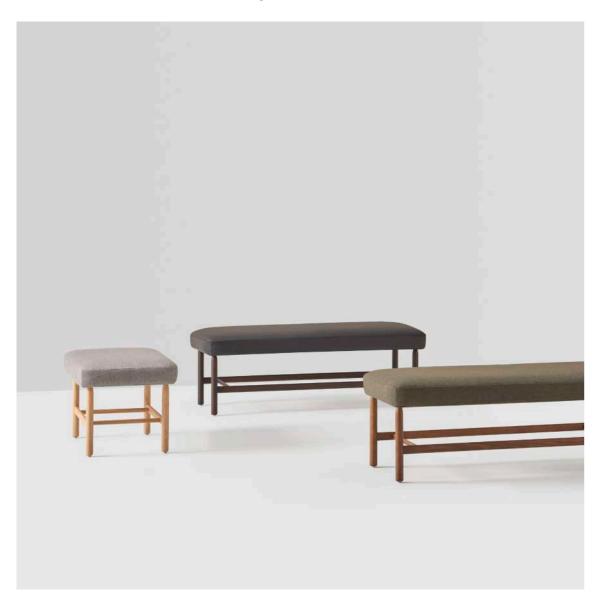

The original upholstered benches, can be integrated with flexibility into multiple contexts and spaces. Available in two sizes, the benches stand out for their essential elegance.