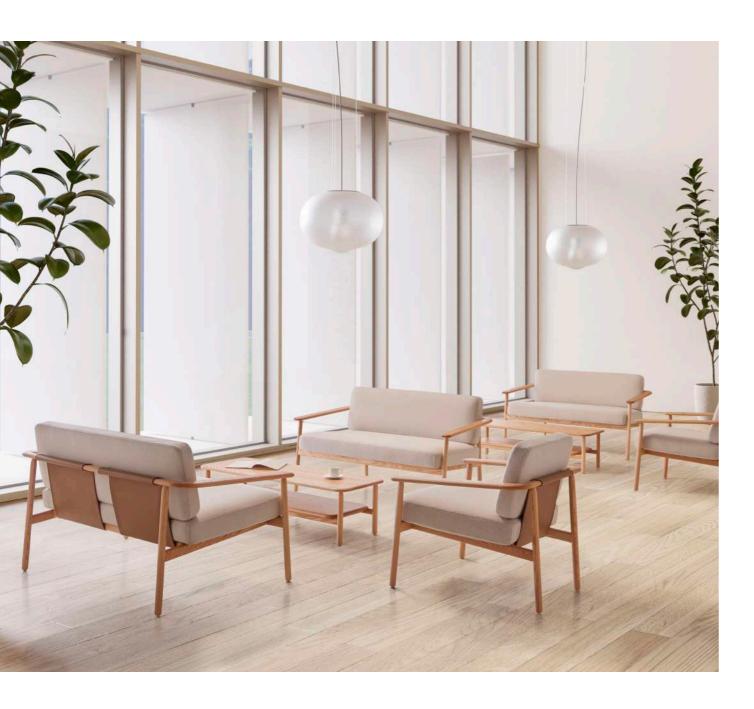

## The collection

Wudi is a collection of armchairs, benches and side tables for lounge areas that combine tradition and modernity through the use of wood. The armchair is a timeless and comfortable design, characterized by its expressive armrests. A backrest supported by a fabric stretched like a sail contributes to the light and relaxed spirit of the piece. The rounded solid wood structure radiates warmth and softens its image, while the upholstery and high-quality details lend it great elegance. The collection is completed with original upholstered benches and side tables that can be easily integrated into multiple spaces.