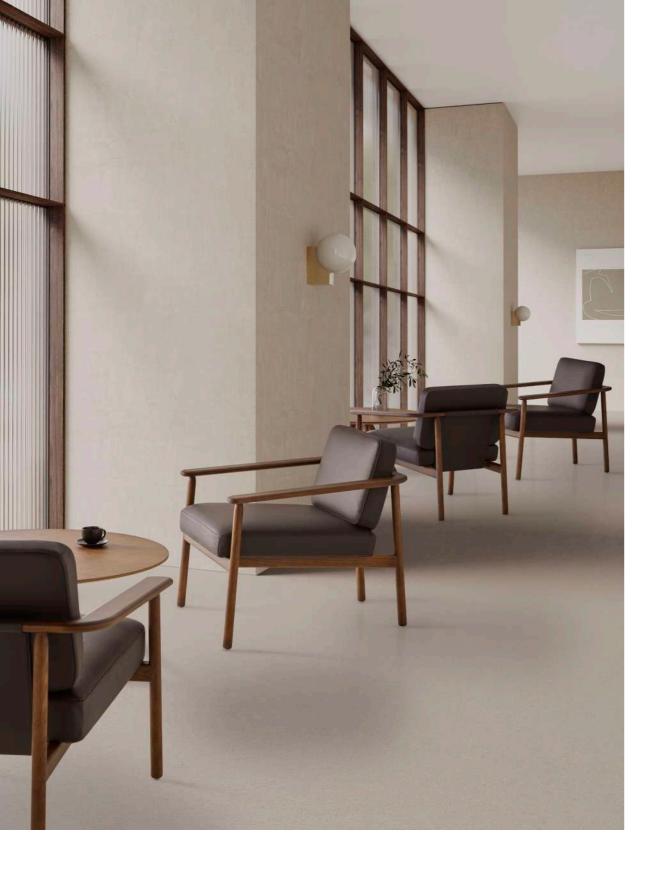

## The collection

Wudi is a collection of armchairs, benches and side tables for lounge areas that combine tradition and modernity through the use of wood. The armchair is a timeless and comfortable design, characterized by its expressive armrests. A backrest supported by a fabric stretched like a sail contributes to the light and relaxed spirit of the piece. The rounded solid wood structure radiates warmth and softens its image, while the upholstery and high-quality details lend it great elegance. The collection is completed with original upholstered benches and side tables that can be easily integrated into multiple spaces.

## LA TRANQUILIDAD DE CONTAR CON NUESTRAS SOLUCIONES