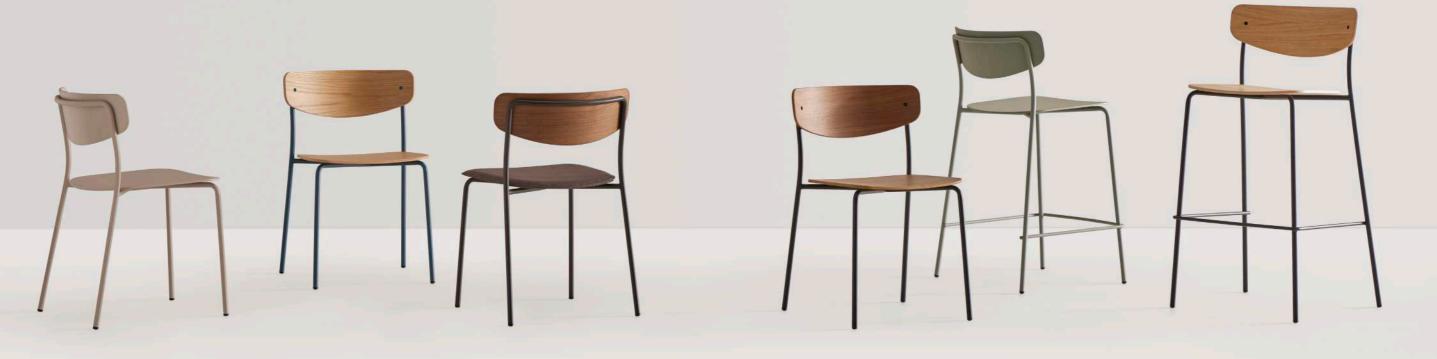

The family is made up of chairs and stools available in two heights. To achieve greater functionality, both the chairs and the stools are stackable. The design and the variety of finishes available, allow this to be a very transversal collection that can be easily integrated in diverse spaces and contexts such as: restaurants, cafes, workplaces, studios, and private residences.

The seats and backrests are available in oak or walnut laminated wood and also in recyclable polypropylene. For greater comfort, the seat can also be upholstered.

\_\_\_\_ The steel structure is available in a wide selection of colours.

Lea seats and backrests are also available in a wide range of plastic colours and can be matched with the structures to create elegant monochromatic pieces.