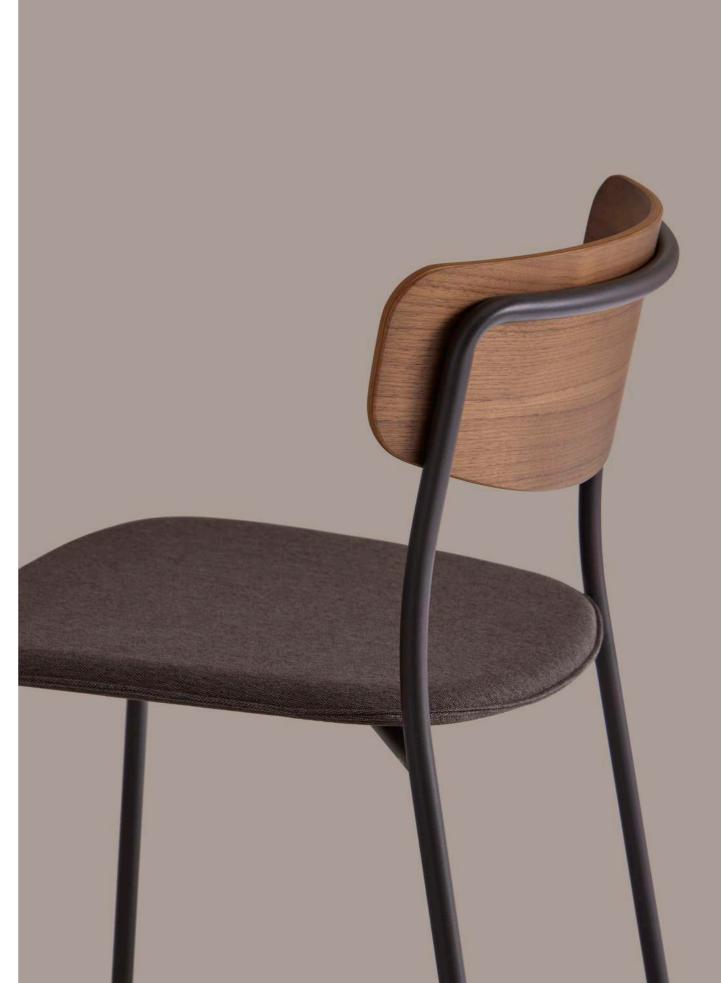

## The collection

LEA is a collection of chairs and stools with an identity marked by a refined and light silhouette that is at the same time strong and unique. The curved shape of the backrest makes it comfortable and recognizable.

The seats and backrests are available in oak or walnut laminated wood and also in recyclable polypropylene. For greater comfort, the seat can also be upholstered.

\_\_\_\_ The steel structure is available in a wide selection of colours.