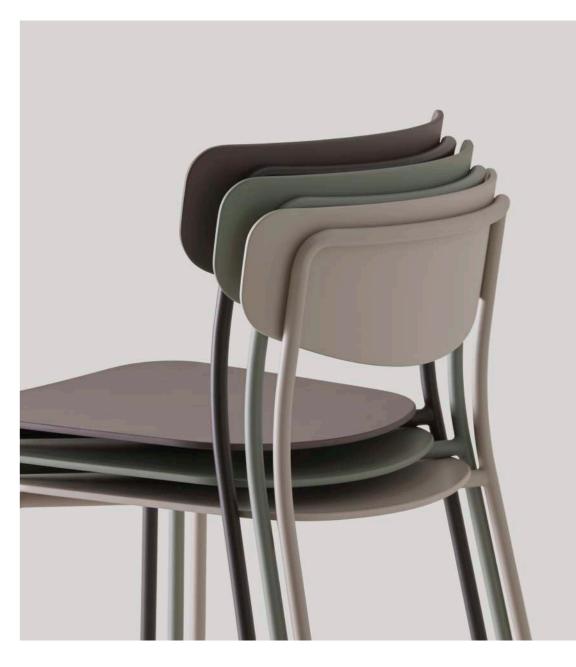

The family is made up of chairs and stools available in two heights. To achieve greater functionality, both the chairs and the stools are stackable. The design and the variety of finishes available, allow this to be a very transversal collection that can be easily integrated in diverse spaces and contexts such as: restaurants, cafes, workplaces, studios, and private residences.

The seats and backrests are available in oak or walnut laminated wood and also in recyclable polypropylene. For greater comfort, the seat can also be upholstered.

\_\_\_\_ The steel structure is available in a wide selection of colours.

Lea seats and backrests are also available in a wide range of plastic colours and can be matched with the structures to create elegant monochromatic pieces.