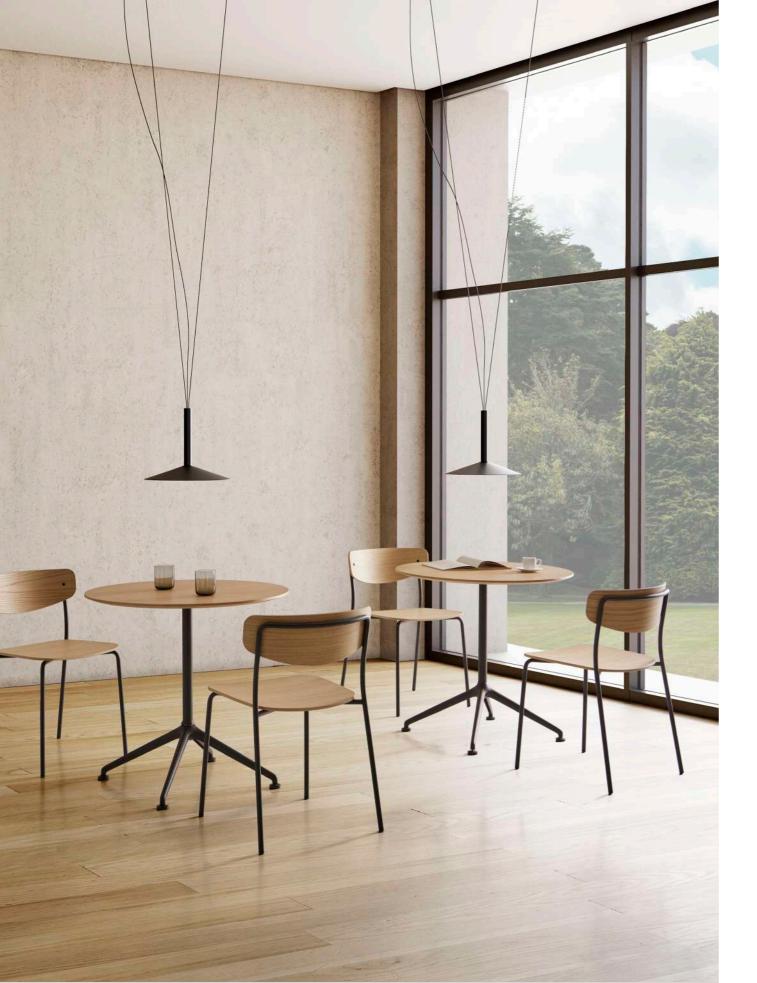

## The collection

LEA is a collection of chairs and stools with an identity marked by a refined and light silhouette that is at the same time strong and unique. The curved shape of the backrest makes it comfortable and recognizable.

The family is made up of chairs and stools available in two heights. To achieve greater functionality, both the chairs and the stools are stackable. The design and the variety of finishes available, allow this to be a very transversal collection that can be easily integrated in diverse spaces and contexts such as: restaurants, cafes, workplaces, studios, and private residences.

The seats and backrests are available in oak or walnut laminated wood and also in recyclable polypropylene. For greater comfort, the seat can also be upholstered.

\_\_\_\_ The steel structure is available in a wide selection of colours.