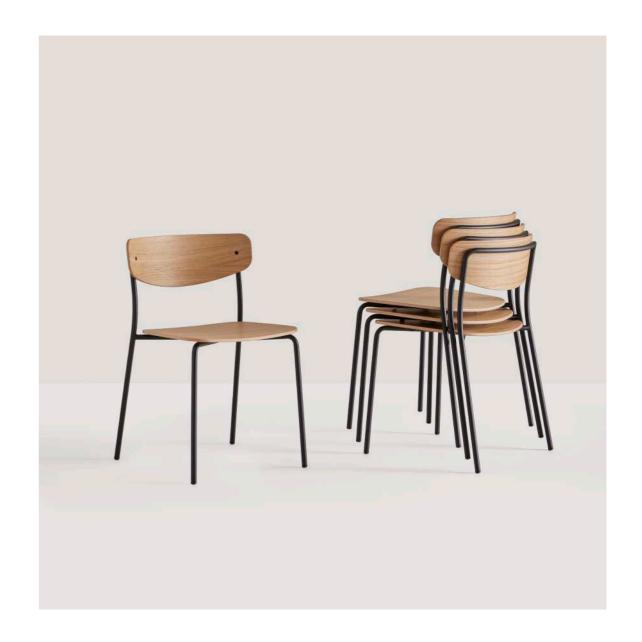

The family is made up of chairs and stools available in two heights. To achieve greater functionality, both the chairs and the stools are stackable. The design and the variety of finishes available, allow this to be a very transversal collection that can be easily integrated in diverse spaces and contexts such as: restaurants, cafes, workplaces, studios, and private residences.

The seats and backrests are available in oak or walnut laminated wood and also in recyclable polypropylene. For greater comfort, the seat can also be upholstered.

\_\_\_\_ The steel structure is available in a wide selection of colours.