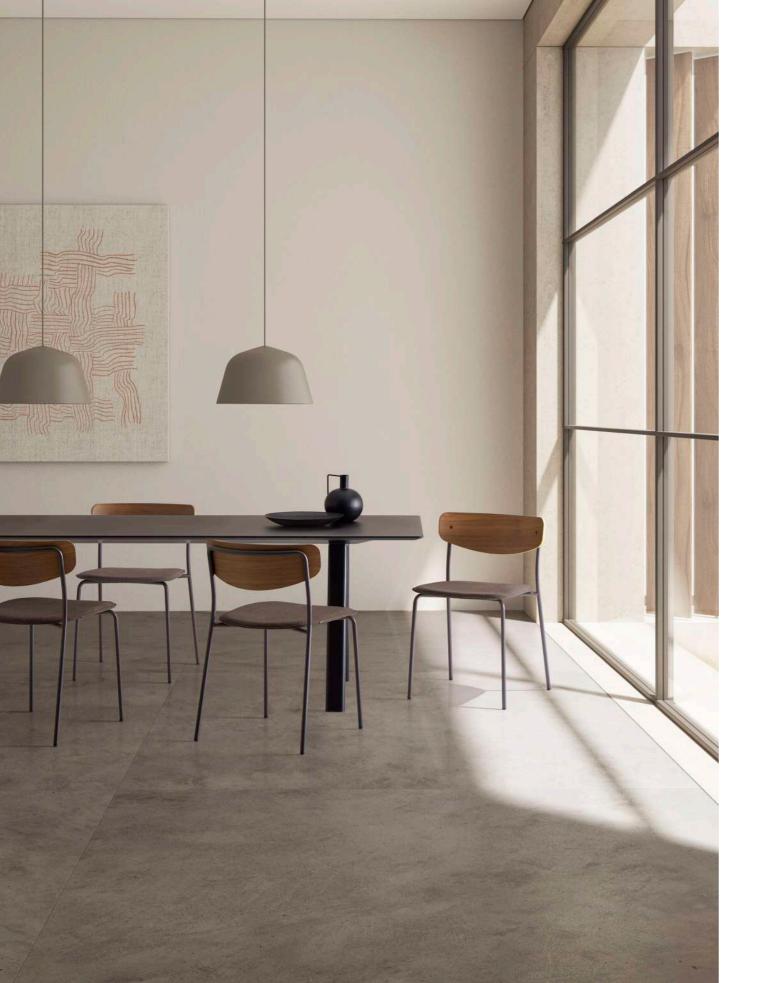

The family is made up of chairs and stools available in two heights. To achieve greater functionality, both the chairs and the stools are stackable. The design and the variety of finishes available, allow this to be a very transversal collection that can be easily integrated in diverse spaces and contexts such as: restaurants, cafes, workplaces, studios, and private residences.

The seats and backrests are available in oak or walnut laminated wood and also in recyclable polypropylene. For greater comfort, the seat can also be upholstered.

\_\_\_\_ The steel structure is available in a wide selection of colours.