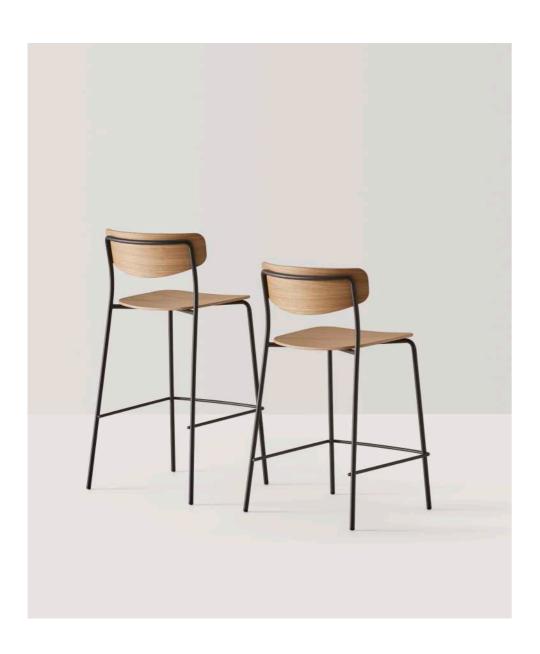

The family is made up of chairs and stools available in two heights. To achieve greater functionality, both the chairs and the stools are stackable. The design and the variety of finishes available, allow this to be a very transversal collection that can be easily integrated in diverse spaces and contexts such as: restaurants, cafes, workplaces, studios, and private residences.

The seats and backrests are available in oak or walnut laminated wood and also in recyclable polypropylene. For greater comfort, the seat can also be upholstered.

\_\_\_\_ The steel structure is available in a wide selection of colours.