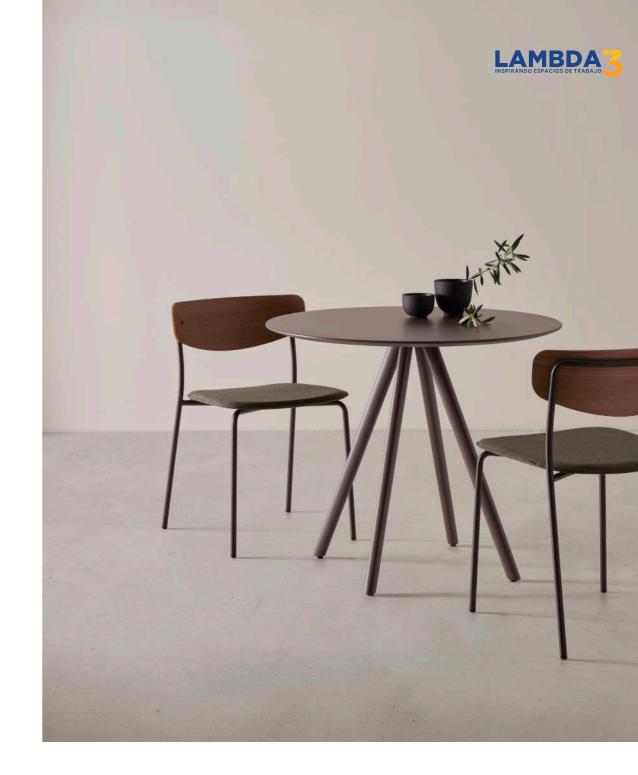

The family is made up of chairs and stools available in two heights. To achieve greater functionality, both the chairs and the stools are stackable. The design and the variety of finishes available, allow this to be a very transversal collection that can be easily integrated in diverse spaces and contexts such as: restaurants, cafes, workplaces, studios, and private residences.

The seats and backrests are available in oak or walnut laminated wood and also in recyclable polypropylene. For greater comfort, the seat can also be upholstered.

\_\_\_\_ The steel structure is available in a wide selection of colours.