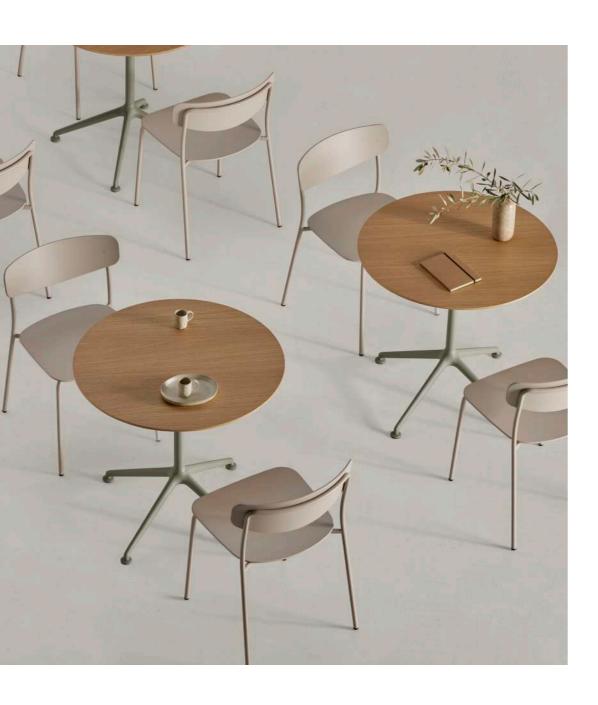

## The collection

LEA is a collection of chairs and stools with an identity marked by a refined and light silhouette that is at the same time strong and unique. The curved shape of the backrest makes it comfortable and recognizable.

The family is made up of chairs and stools available in two heights. To achieve greater functionality, both the chairs and the stools are stackable. The design and the variety of finishes available, allow this to be a very transversal collection that can be easily integrated in diverse spaces and contexts such as: restaurants, cafes, workplaces, studios, and private residences.

The seats and backrests are available in oak or walnut laminated wood and also in recyclable polypropylene. For greater comfort, the seat can also be upholstered.

\_\_\_\_ The steel structure is available in a wide selection of colours.

Lea seats and backrests are also available in a wide range of plastic colours and can be matched with the structures to create elegant monochromatic pieces.