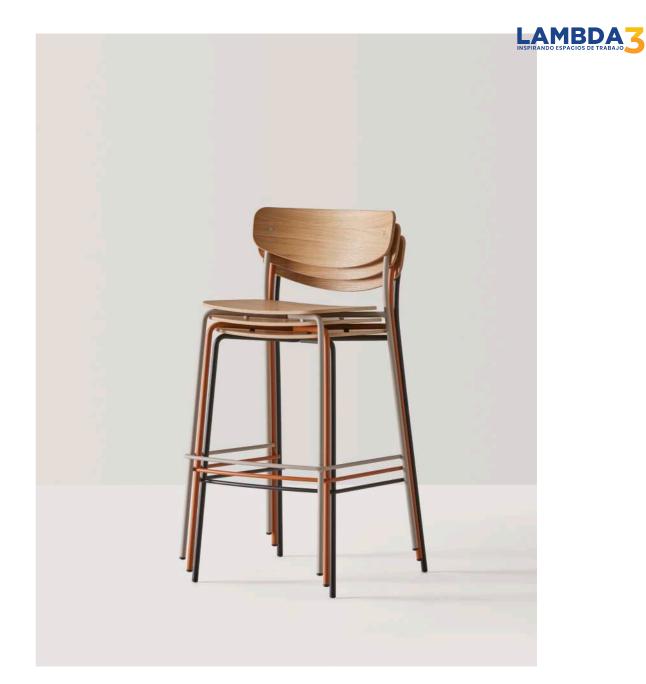

The family is made up of chairs and stools available in two heights. To achieve greater functionality, both the chairs and the stools are stackable. The design and the variety of finishes available, allow this to be a very transversal collection that can be easily integrated in diverse spaces and contexts such as: restaurants, cafes, workplaces, studios, and private residences.

The seats and backrests are available in oak or walnut laminated wood and also in recyclable polypropylene. For greater comfort, the seat can also be upholstered.

\_\_\_\_ The steel structure is available in a wide selection of colours.