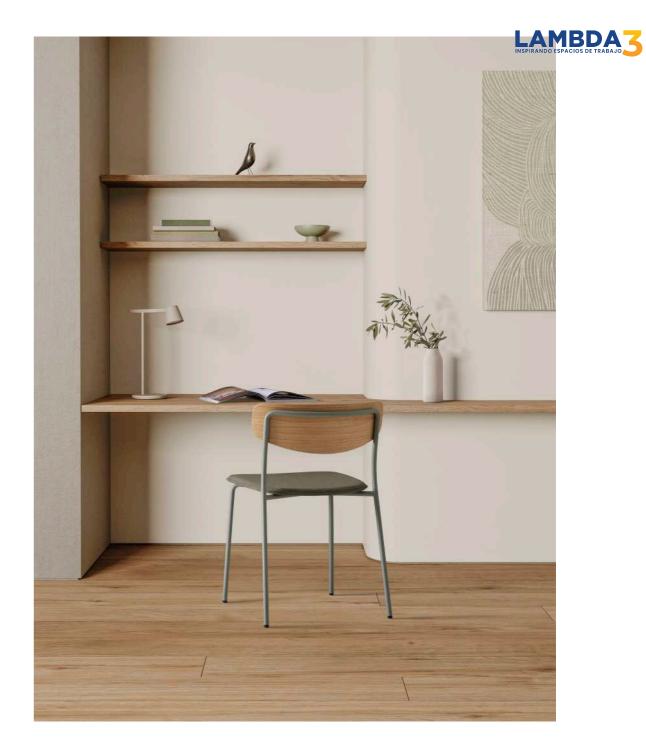

The family is made up of chairs and stools available in two heights. To achieve greater functionality, both the chairs and the stools are stackable. The design and the variety of finishes available, allow this to be a very transversal collection that can be easily integrated in diverse spaces and contexts such as: restaurants, cafes, workplaces, studios, and private residences.

Lea seats and backrests are also available in a wide range of plastic colours and can be matched with the structures to create elegant monochromatic pieces.