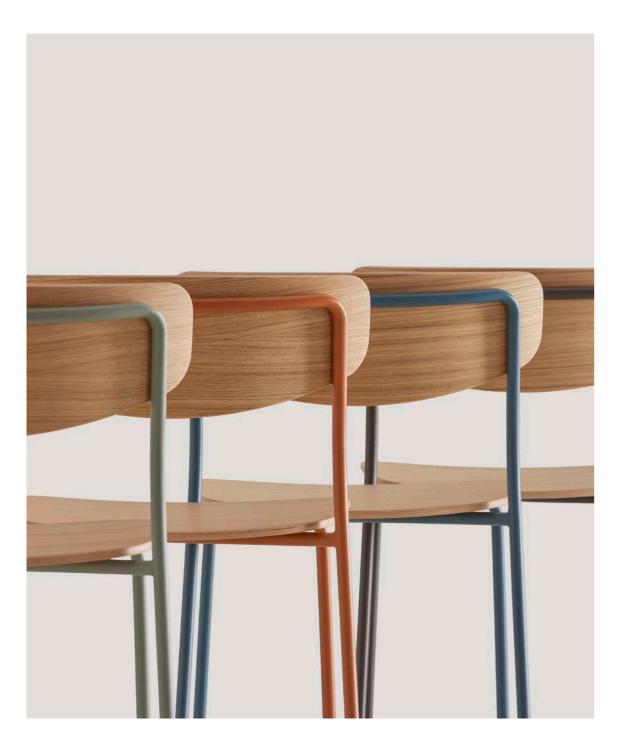

The seats and backrests are available in oak or walnut laminated wood and also in recyclable polypropylene. For greater comfort, the seat can also be upholstered.

\_\_\_\_ The steel structure is available in a wide selection of colours.

Lea seats and backrests are also available in a wide range of plastic colours and can be matched with the structures to create elegant monochromatic pieces.