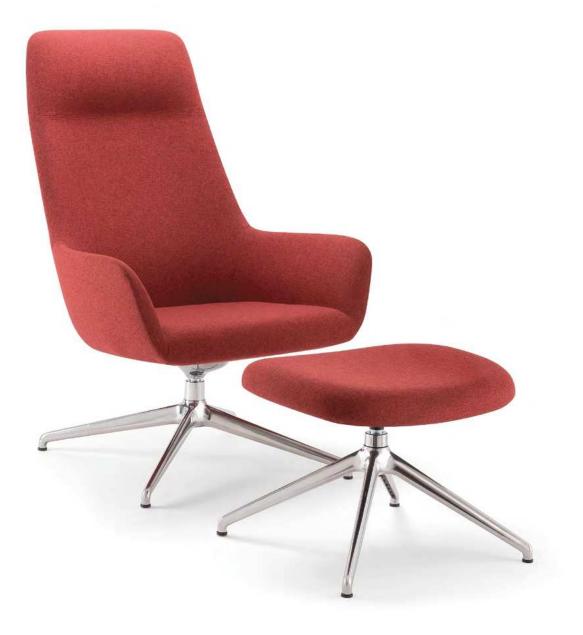

6 eur CITY LOUNGE / Ciani Design 29 of 31, rue au Dragon PARIS Alexand le cous à minute je nous jeu concorrecto de colle

Further development of the City collection by Ciani Design has produced three even more comfortable, softer versions. A study of dimensions and proportions has made this family of soft chairs featuring a number of versions - low, high and with headrest, suitable for relaxing waiting rooms and lounges.

Da uno sviluppo della collezione City, progettata da Ciani Design, nascono 3 versione più confortevoli e morbide. Grazie allo studio dei volumi e delle proporzioni, questa famiglia di sedute soft, declinabile in più versioni - bassa, alta e con poggiatesta, si presta a tutte le situazioni di attesa e relax di ambienti lounge e attesa.