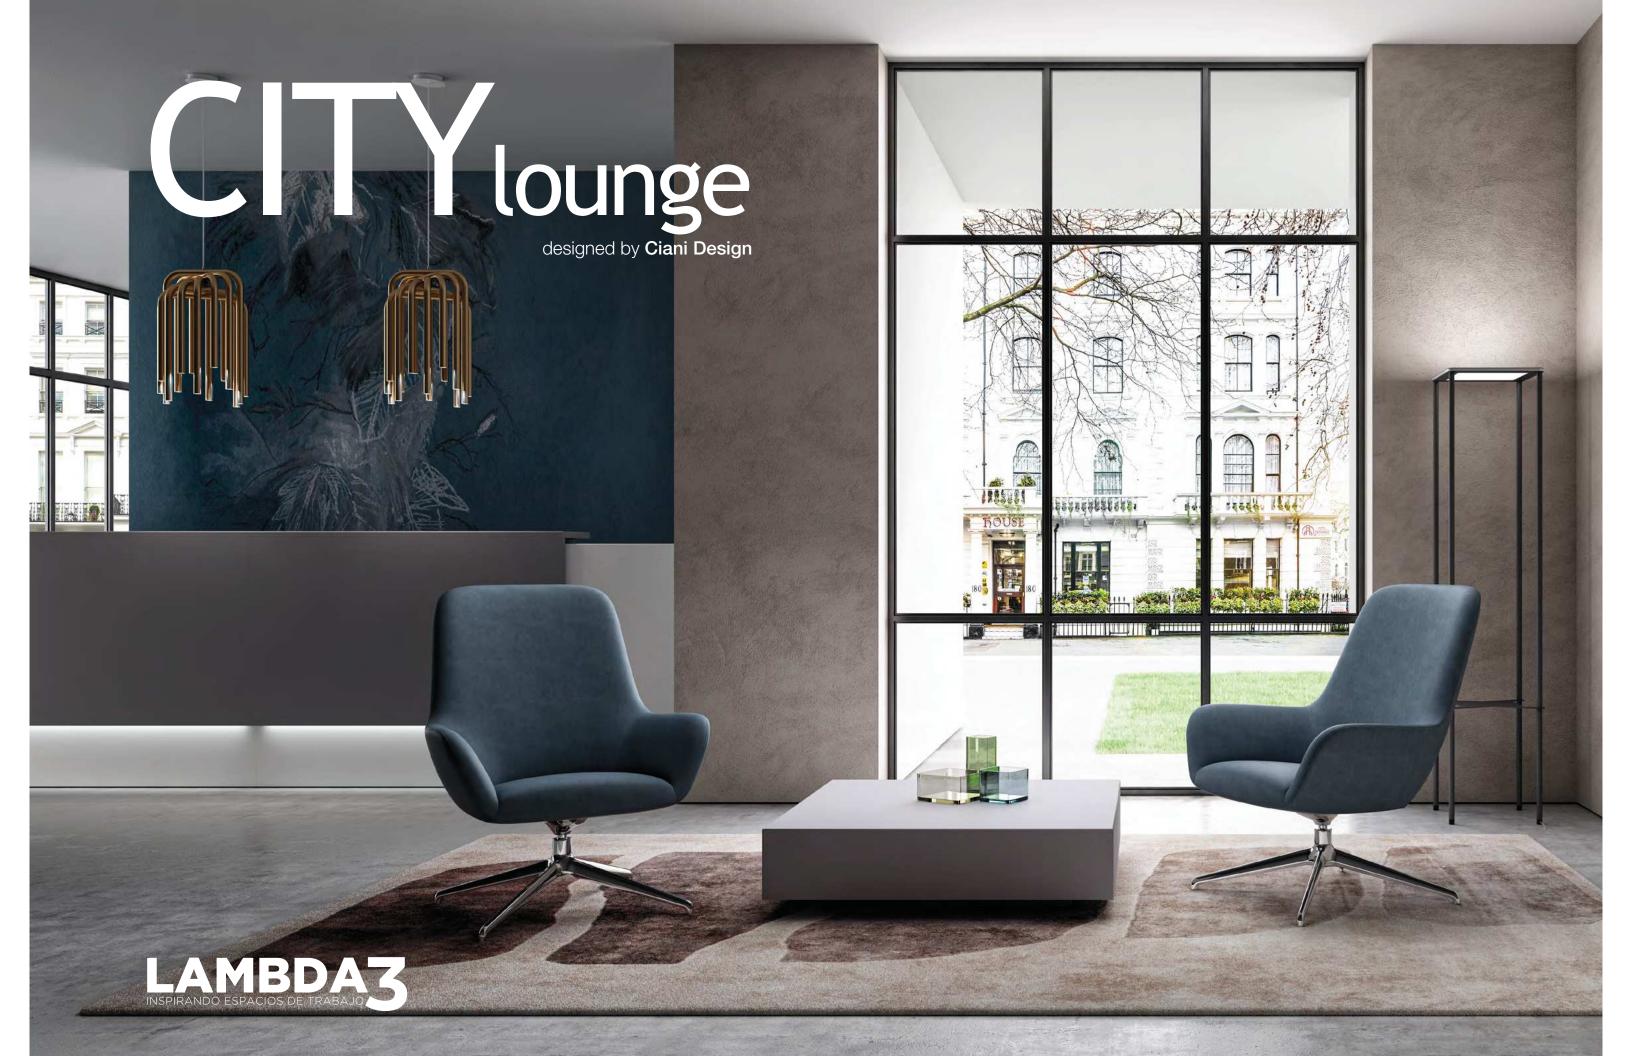

6 eur CITY LOUNGE / Ciani Design 29 of 31, rue au Dragon PARIS Alexand le cous à minute je nous jeu concorrecto de colle

Further development of the City collection by Ciani Design has produced three even more comfortable, softer versions. A study of dimensions and proportions has made this family of soft chairs featuring a number of versions - low, high and with headrest, suitable for relaxing waiting rooms and lounges.

Da uno sviluppo della collezione City, progettata da Ciani Design, nascono 3 versione più confortevoli e morbide. Grazie allo studio dei volumi e delle proporzioni, questa famiglia di sedute soft, declinabile in più versioni - bassa, alta e con poggiatesta, si presta a tutte le situazioni di attesa e relax di ambienti lounge e attesa.